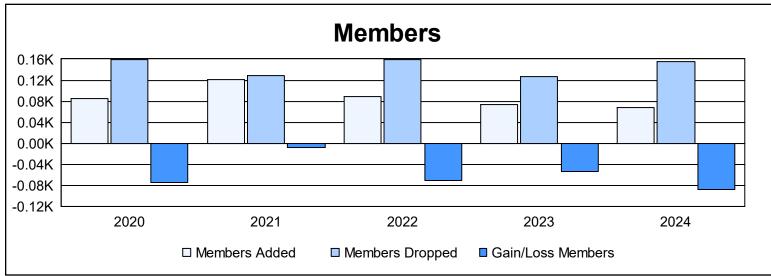

District 12 O As of June 2024 Cumulative

| Year      | New<br>Clubs | Dropped<br>Clubs | Gain/<br>Loss<br>Clubs | New<br>Members | Charter<br>Members | Reinstate<br>Members | Transfer<br>Members | Total<br>Member<br>Added | Total<br>Members<br>Dropped | Gain/<br>Loss<br>Members |
|-----------|--------------|------------------|------------------------|----------------|--------------------|----------------------|---------------------|--------------------------|-----------------------------|--------------------------|
| 2019-2020 | 0            | 0                | 0                      | 64             | 2                  | 6                    | 12                  | 84                       | 159                         | -75                      |
| 2020-2021 | 1            | 1                | 0                      | 83             | 27                 | 8                    | 3                   | 121                      | 129                         | -8                       |
| 2021-2022 | 0            | 2                | -2                     | 78             | 3                  | 2                    | 5                   | 88                       | 159                         | -71                      |
| 2022-2023 | 0            | 1                | -1                     | 57             | 6                  | 7                    | 3                   | 73                       | 126                         | -53                      |
| 2023-2024 | 0            | 4                | -4                     | 61             | 1                  | 4                    | 1                   | 67                       | 155                         | -88                      |
| Average   | 0            | 2                | -1                     | 69             | 8                  | 5                    | 5                   | 87                       | 146                         | -59                      |